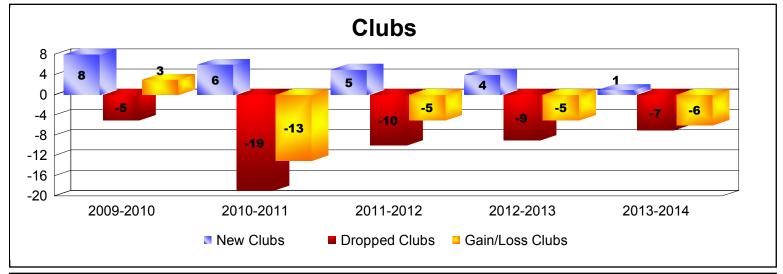

District 354 C

As of June 2014 Cumulative

| Year      | New<br>Clubs | Dropped<br>Clubs | Gain/<br>Loss<br>Clubs | New<br>Members | Charter<br>Members | Reinstate<br>Members | Transfer<br>Members | Total<br>Member<br>Added | Total<br>Members<br>Dropped | Gain/<br>Loss<br>Members |
|-----------|--------------|------------------|------------------------|----------------|--------------------|----------------------|---------------------|--------------------------|-----------------------------|--------------------------|
| 2009-2010 | 8            | -5               | 3                      | 670            | 225                | 27                   | 25                  | 947                      | -933                        | 14                       |
| 2010-2011 | 6            | -19              | -13                    | 672            | 228                | 38                   | 34                  | 972                      | -1094                       | -122                     |
| 2011-2012 | 5            | -10              | -5                     | 452            | 195                | 39                   | 9                   | 695                      | -1059                       | -364                     |
| 2012-2013 | 4            | -9               | -5                     | 356            | 100                | 10                   | 12                  | 478                      | -949                        | -471                     |
| 2013-2014 | 1            | -7               | -6                     | 376            | 27                 | 86                   | 18                  | 507                      | -698                        | -191                     |
| Average   | 5            | -10              | -5                     | 505            | 155                | 40                   | 20                  | 720                      | -947                        | -227                     |