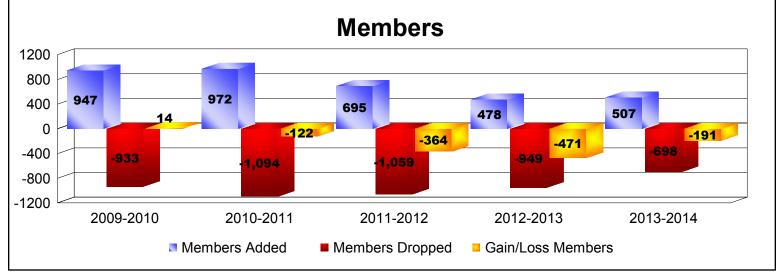

District 354 C

As of June 2014 Cumulative

| Year      | New<br>Clubs | Dropped<br>Clubs | Gain/<br>Loss<br>Clubs | New<br>Members | Charter<br>Members | Reinstate<br>Members | Transfer<br>Members | Total<br>Member<br>Added | Total<br>Members<br>Dropped | Gain/<br>Loss<br>Members |
|-----------|--------------|------------------|------------------------|----------------|--------------------|----------------------|---------------------|--------------------------|-----------------------------|--------------------------|
| 2009-2010 | 8            | -5               | 3                      | 670            | 225                | 27                   | 25                  | 947                      | -933                        | 14                       |
| 2010-2011 | 6            | -19              | -13                    | 672            | 228                | 38                   | 34                  | 972                      | -1094                       | -122                     |
| 2011-2012 | 5            | -10              | -5                     | 452            | 195                | 39                   | 9                   | 695                      | -1059                       | -364                     |
| 2012-2013 | 4            | -9               | -5                     | 356            | 100                | 10                   | 12                  | 478                      | -949                        | -471                     |
| 2013-2014 | 1            | -7               | -6                     | 376            | 27                 | 86                   | 18                  | 507                      | -698                        | -191                     |
| Average   | 5            | -10              | -5                     | 505            | 155                | 40                   | 20                  | 720                      | -947                        | -227                     |